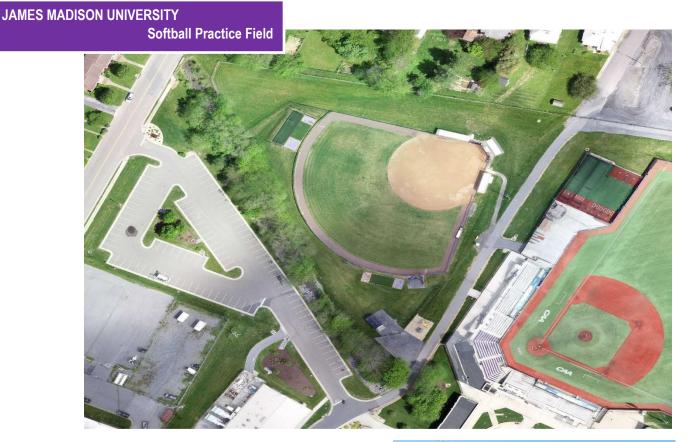

## **DESCRIPTION:**

Project included demolition of existing asphalt and chain link fence, erosion control measures, and grading to establish subgrade. Fencing, including backstop padding and foul poles was included. We provided and installed prefabricated dugouts, team benches, and aluminum bleachers. Field work consist of importing infield mixture, building mound and home plate areas, irrigation system, warning track, amendments to native soil, and installation of sand based Kentucky bluegrass sod.