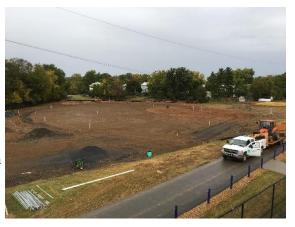

## **DESCRIPTION:**

Project included demolition of existing asphalt and chain link fence, erosion control measures, and grading to establish subgrade. Fencing, including backstop padding and foul poles was included. We provided and installed prefabricated dugouts, team benches, and aluminum bleachers. Field work consist of importing infield mixture, building mound and home plate areas, irrigation system, warning track, amendments to native soil, and installation of sand based Kentucky bluegrass sod.