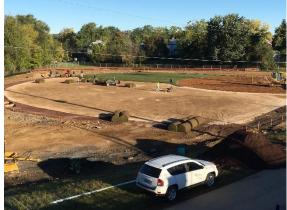

## **DESCRIPTION:**

Project included demolition of existing asphalt and chain link fence, erosion control measures, and grading to establish subgrade. Fencing, including backstop padding and foul poles was included. We provided and installed prefabricated dugouts, team benches, and aluminum bleachers. Field work consist of importing infield mixture, building mound and home plate areas, irrigation system, warning track, amendments to native soil, and installation of sand based Kentucky bluegrass sod.